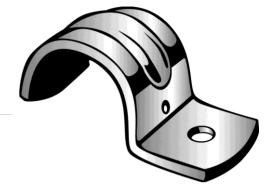

## HEAVY DUTY JIFFY CLIP

UPC: 784610600927

**UNSPSC:** 31162310

Commodity: Mounting straps

Country of Origin:

**USA** 

One-hole straps are used to secure conduit, cable, tubing,pipe, etc. to mounting surface.

## **Product Attributes**

**Brand Name** Minerallac Company Sub Brand Minerallac Traditional

Type 1-Hole Strap Application **Electrical Conduit** 

**Special Features** Snap-on design for ease of installation.

Material Steel Finish Zinc plated

Mounting Holes 1

Mounting Component, Wood, Steel, Concrete

Mounting Holes O.C. 5/8" IN

Number Of Holes 1

Size 3.05" x 5.65" x 1.250" IN

Color Silver Width 5.650" IN Length 1.250" IN Height 3.050" IN Working Load Limit 160 LBS Thickness 0.187" IN

Cable Size Fits 2-1/2" Rigid/IMC and EMT.

Construction Stamped

> Item Status: Active Standard Qty: 25